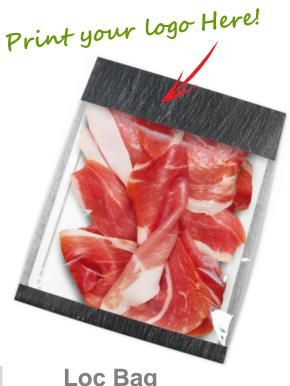

Various combinations of materials are possible including; Grease-resistant, breathable, UV-light absorbing, renewable raw material, and completely compostable certified paper according to the FSC®.

- Easy to pack
- Reclosable
- Compostable and FSC certified paper
- Custom printing available\*