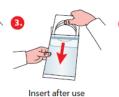

## Easy to Pack • Eco Friendly • Keep The Food Fresh

Finished!

#1004455 Loc Bag + Plate

#1004393 Loc Bag

Open flap

Fold the flap

Fold the flap