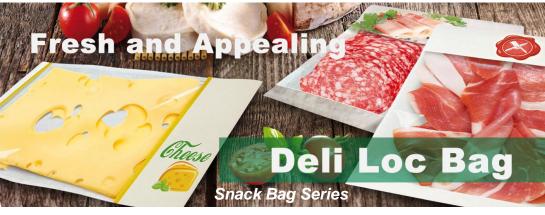

## Introducing New Loc Bag for Deli Packaging

Make your product stand out with Loc Bag! Loc Bag is easy to use to prepare deli products such as sliced cheese, meat, fish, ect. More importantly, it is easy for your customers to enjoy and reseal anywhere.